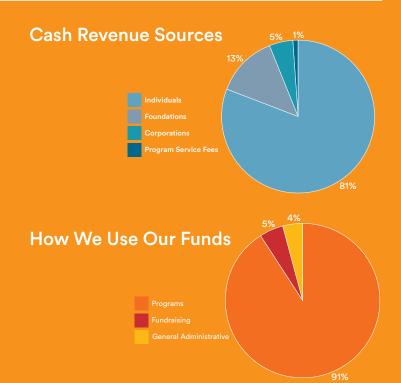

ssets           | 504,218       |
| Security Deposits              | 25,000        |
| Total Accesto                  | \$ 17,852,641 |
| Total Assets                   |               |
| Liabilities & Net Assets       |               |
| Liabilities                    | \$ 19,525,902 |
| Temporary Restricted           | 42,002        |
| Permanently Restricted         | 47,932        |
| Total Liabilities              | \$ 19,615,836 |
| Net Assets                     | \$ 19,615,836 |
|                                |               |
| Temporary Restricted           | 53,862        |
| Permanently Restricted         | <u>59,792</u> |
| Total Net Assets               | \$ 19,729,490 |
| Total Liabilities & Net Assets | \$ 19,777,422 |
|                                |               |



#### **Statement of Activities**

#### In-Kind Public Support & Revnue **Donated Medical Services** \$101,610,454 \$101,610,454 **Donated Medical Supplies** 17,212,323 17,212,323 3,392,446 3,392,446 18,487 2,428,845 2,410,358 5,880,555 **Total Public Support & Revenue** 118,841,264 124,721,819 **Programs** International Clinics 117,407,693 1.360.064 118,767,757 Santa Barbara Vision Care 933,285 1,406,327 473,042 247,894 247,894 178,140 **US Domestic** 565,892 387,752 **Total Program Services** 118,728,730 2,259,140 120,987,870 Support **Management & General** 935,392 935,392 6,486.90 1,031,927 1,038,414 **Total Support Services** 1,973,806 6,486.90 1,967,319 \$118,735,216 \$ 4,226,459 \$ 122,961,676 **Total Expenses** \$ 1,760,143 Total Operations - Net ..... **Change in Net Assets** 1,7